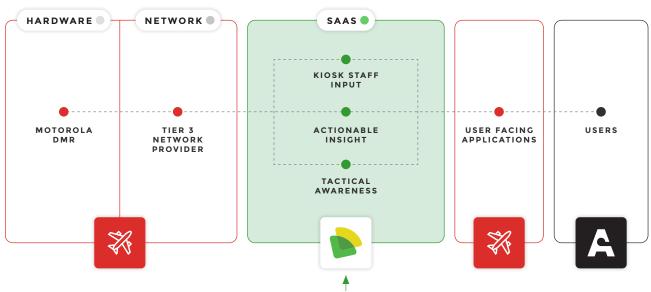

## Adding value to your clients

Adding software to the communication hardware you supply provides your clients' opportunities to enhance their business. Accurate data capture leads to actionable insights and clear visibility over operations leads to increased efficiencies

### We develop digital solutions, and we do it well.

We understand radio and why your clients choose you for their mission-critical and businesscritical operations. We have developed asset management tools, visualisations of radio data and integration between radio technology and other business critical software.